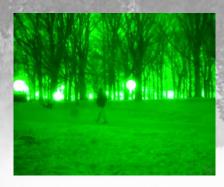

## Introduce

NV-04 Monocular / Goggle integrates with Gen 2+ night vision sensor. Built-in infrared illuminator. With reliable and superior performance, compact size, and ultra-light weight, it provides high-definition images to effectively improve situational awareness and self-protection capabilities.

## **Application**

Out door / Law Enforcement / Patrol / Target Search