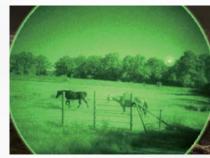

## Introduce

NV-04 Monocular / Goggle integrates with Gen 2+ night vision sensor. Built-in infrared illuminator. With reliable and superior performance, compact size, and ultra-light weight, it provides high-definition images to effectively improve situational awareness and self-protection capabilities.

## **Application**

Out door / Law Enforcement / Patrol / Target Search