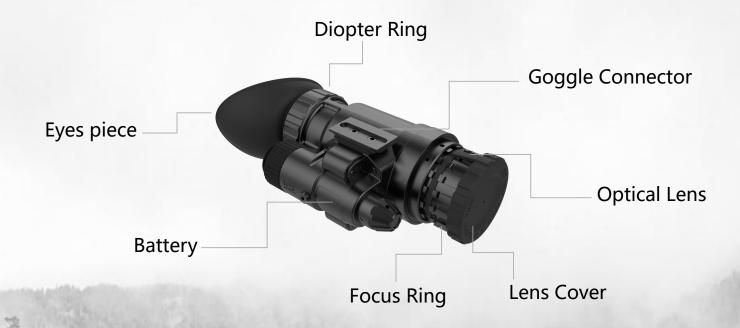

## Introduce

NV-04 Monocular / Goggle integrates with Gen 2+ night vision sensor. Built-in infrared illuminator. With reliable and superior performance, compact size, and ultra-light weight, it provides high-definition images to effectively improve situational awareness and self-protection capabilities.