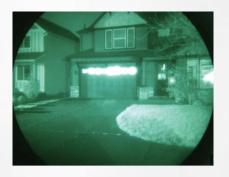

## Introduce

NV-04 Monocular / Goggle integrates with Gen 2+ night vision sensor. Built-in infrared illuminator. With reliable and superior performance, compact size, and ultra-light weight, it provides high-definition images to effectively improve situational awareness and self-protection capabilities.

## **Application**

Out door / Law Enforcement / Patrol / Target Search