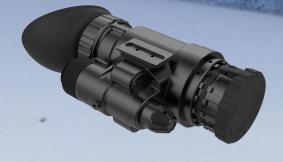

## Introduce

NV-04 Monocular / Goggle integrates with Gen 2+ night vision sensor. Built-in infrared illuminator. With reliable and superior performance, compact size, and ultra-light weight, it provides high-definition images to effectively improve situational awareness and self-protection capabilities.